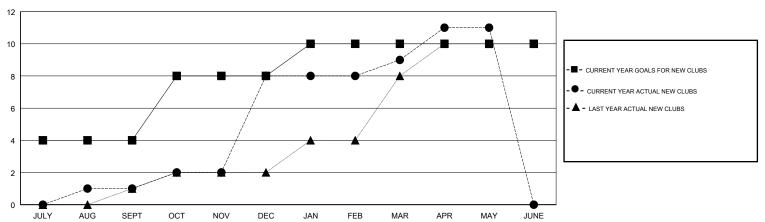

### GOALS AND ACTUAL NEW CLUBS CUMULATIVE

# LOCATION REP OF SRI LANKA

**GMT CA** 

|               | Club          | s         |               | Members               |                           |                         |                                              |
|---------------|---------------|-----------|---------------|-----------------------|---------------------------|-------------------------|----------------------------------------------|
|               | RESULTS FOR   | 2017-2018 |               | RESULTS FOR 2017-2018 |                           |                         |                                              |
| QUARTER       | NEW CLUB GOAL | NEW CLUBS | DROPPED CLUBS | QUARTER               | MEMBER GROWTH NET<br>GOAL | MEMBER GROWTH<br>ACTUAL | DROPPED MEMBERS ACTUAL (including transfers) |
| JULY/AUG/SEPT | 4             | 1         | 0             | JULY/AUG/SEPT         | -35                       | 119                     | 146                                          |
| OCT/NOV/DEC   | 4             | 7         | 1             | OCT/NOV/DEC           | 145                       | 268                     | 38                                           |
| JAN/FEB/MAR   | 2             | 1         | 1             | JAN/FEB/MAR           | 35                        | 135                     | 43                                           |
| APR/MAY/JUNE  | 0             | 2         | 0             | APR/MAY/JUNE          | -45                       | 146                     | 109                                          |