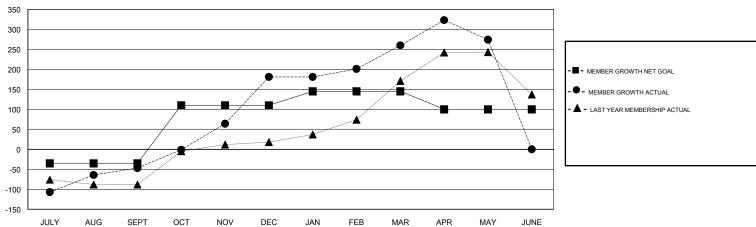

## GOALS AND ACTUAL MEMBERS CUMULATIVE

| DROPPED CLUBS: 2  DROPPED MEMBERS |     | 80 CLUBS OF 93 ADDED 1 OR MORE NEW MEMBERS | GENDER DISTRIBUTION  MALE 2,177 (81.66%)  FEMALE 489 (18.34%)  Women Percentage Fiscal Year Goal: 20% |     |
|-----------------------------------|-----|--------------------------------------------|-------------------------------------------------------------------------------------------------------|-----|
| DECEASED                          | 6   | CLICK HERE FOR CUMULATIVE                  | TOTAL FAMILY UNIT MEMBERS                                                                             |     |
| CLUB CANCELLED                    | 33  | MEMBERSHIP DATA                            |                                                                                                       | 295 |
| OTHER 297                         |     |                                            | FAMILY MEMBERS PAYING HALF DUES                                                                       |     |
| TOTAL                             | 336 |                                            |                                                                                                       |     |

# LOCATION REP OF SRI LANKA

**GMT CA** 

|               | Club          | s         |               | Members               |                           |                         |                                              |
|---------------|---------------|-----------|---------------|-----------------------|---------------------------|-------------------------|----------------------------------------------|
|               | RESULTS FOR   | 2017-2018 |               | RESULTS FOR 2017-2018 |                           |                         |                                              |
| QUARTER       | NEW CLUB GOAL | NEW CLUBS | DROPPED CLUBS | QUARTER               | MEMBER GROWTH NET<br>GOAL | MEMBER GROWTH<br>ACTUAL | DROPPED MEMBERS ACTUAL (including transfers) |
| JULY/AUG/SEPT | 4             | 1         | 0             | JULY/AUG/SEPT         | -35                       | 119                     | 146                                          |
| OCT/NOV/DEC   | 4             | 7         | 1             | OCT/NOV/DEC           | 145                       | 268                     | 38                                           |
| JAN/FEB/MAR   | 2             | 1         | 1             | JAN/FEB/MAR           | 35                        | 135                     | 43                                           |
| APR/MAY/JUNE  | 0             | 2         | 0             | APR/MAY/JUNE          | -45                       | 146                     | 109                                          |